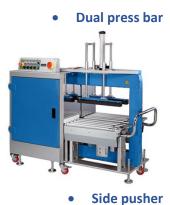

high-speed fully automatic side-seal strapping machine. It can be put into a wide range of applications, such as household appliances, furniture, tile industries, logistics, etc. Inheriting all the advantages from TP-702, it is ideal for high capacity and efficiency automated lines.

## **STANDARD FEATURES INCLUDE:**

- Robust and compact strapping head
- High strapping speed up to 35 packages per minute
- Control panel with LCD display
- Free access to strap guides (patents registered)
- Downward tension force
- Up and down stream interlock
- Inner strap dispenser design
- Adjustable table height between 445mm 645mm

## **OPTIONS:**

- Light tower with low strap sensor (triple lamp)
- Small Package
- Siemens PLC control
- Energy saving transit with auto sleep mode

## **MORE OPTIONS:**