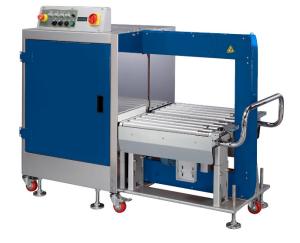

## **TP-702YA**

TP-702YA is a high-speed fully automatic side-seal strapping machine. It can be put into a wide range of applications, such as household appliances, furniture, tile industries, logistics, etc. Inheriting all the advantages from TP-702, it is ideal for high capacity and efficiency automated lines.

## **STANDARD FEATURES INCLUDE:**

- Robust and compact strapping head
- High strapping speed up to 35 packages per minute
- Control panel with LCD display
- Free access to strap guides (patents registered)
- Downward tension force
- Up and down stream interlock
- Inner strap dispenser design
- Adjustable table height between 445mm 645mm