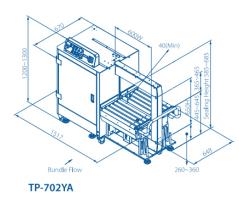

## **TP-702YA**

TP-702YA is a high-speed fully automatic side-seal strapping machine. It can be put into a wide range of applications, such as household appliances, furniture, tile industries, logistics, etc. Inheriting all the advantages from TP-702, it is ideal for high capacity and efficiency automated lines.

## **STANDARD FEATURES INCLUDE:**

- Robust and compact strapping head
- High strapping speed up to 35 packages per minute
- Control panel with LCD display
- Free access to strap guides (patents registered)
- Downward tension force
- Up and down stream interlock
- Inner strap dispenser design
- Adjustable table height between 445mm 645mm