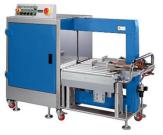

## **TP-702YA**

TP-702YA is a high-speed fully automatic side-seal strapping machine. It can be put into a wide range of applications, such as household appliances, furniture, tile industries, logistics, etc. Inheriting all the advantages from TP-702, it is ideal for high capacity and efficiency automated lines.

## **STANDARD FEATURES INCLUDE:**

- Robust and compact strapping head
- High strapping speed up to 35 packages per minute
- Control panel with LCD display
- Free access to strap guides (patents registered)
- Downward tension force
- Up and down stream interlock
- Inner strap dispenser design
- Adjustable table height between 445mm 645mm