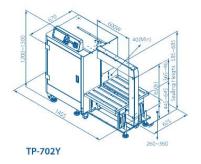

apping machine. It can be put into a wide range of applications, such as household appliances, furniture, tile industries, logistics, etc. Inheriting all the advantages from TP-702, it is ideal for high capacity and efficiency automated lines.

### **MAIN FEATURES:**

- Robust and compact strapping head
- Control panel with LCD display
- Inner strap dispenser design
- Free access to strap guides (patents registered)
- Downward tension force
- Auto strap ejector
- Strap end ejector
- Adjustable table height between 445mm 645mm
- Sensor controlled heater

## **OPTIONS:**

- Light tower with low strap sensor (triple lamp)
- Small Package
- End of cycle and strapping error signals

### **MORE OPTIONS:**

• Dual press bar\*

\* Model TP702YA with Dual press bas option

## **DIMENSIONS (MM):**