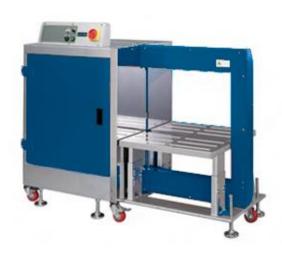

# **TP-702Y**

TP-702Y is a high-speed fully automatic side-seal strapping machine. It can be put into a wide range of applications, such as household appliances, furniture, tile industries, logistics, etc. Inheriting all the advantages from TP-702, it is ideal for high capacity and efficiency automated lines.

### **MAIN FEATURES:**

- Robust and compact strapping head
- Control panel with LCD display
- Inner strap dispenser design
- Free access to strap guides (patents registered)
- Downward tension force
- Auto strap ejector
- Strap end ejector
- Adjustable table height between 445mm 645mm
- Sensor controlled heater