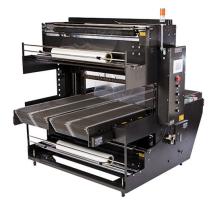

## PROFESSIONAL SERIES AUTOMATIC BUNDLER

## **RELIABLE AUTOMATIC BUNDLING**

Proven reliable over and over again, EASTEY's automatic bundler provides you with all the quality features found in much higher priced machines. They are designed and built to give you all the features needed for positive sealing of polyethylene film.

EASTEY'S automatic bundler's are expertly welded on 1/4" cold rolled steel frames and designed to handle the day to day abuse of even the most demanding bundling applications. Each bundler utilizes two rolls of single wound film mounted on the same side of the machine and an upper and lower power film unwind for ease of use.

## FEATURES AND BENEFITS

- Designed to seal polyethylene films.
- 35", 50", and 70" wide hot knife seal system.
- 22" adjustable product pass through height.
- Film loading from left or right side.
- Color PLC touchscreen operation for easy adjustments.
- 68" max film width.
- 12" max film OD.
- All-welded main frame from 1/4" cold rolled steel.
- 220v standard. Optional 480V.
- Easy to use design requires minimal training, maintenance, and trouble-free operation.