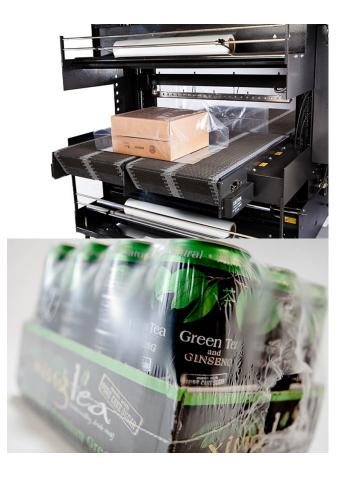

## **RELIABLE AUTOMATIC BUNDLING**

Proven reliable over and over again, EASTEY's automatic bundler provides you with all the quality features found in much higher priced machines. They are designed and built to give you all the features needed for positive sealing of polyethylene film.

## FEATURES AND BENEFITS

- Designed to seal polyethylene films.
- 35", 50", and 70" wide hot knife seal system.
- 22" adjustable product pass through height.
- Film loading from left or right side.
- Color PLC touchscreen operation for easy adjustments.
- 68" max film width.
- 12" max film OD.
- All-welded main frame from 1/4" cold rolled steel.
- 220v standard. Optional 480V.
- Easy to use design requires minimal training, maintenance, and trouble-free operation.