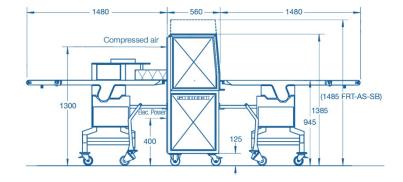

## **SPECIFICATIONS:**

- Connected load: 170 260 V, AC, 50/60 Hz 1,6 kW
- Sound pressure level: 72 dB (A) +/- 2
- Compressed air: 50 ltr/min, 2 bar
- Weight: 340 Kg