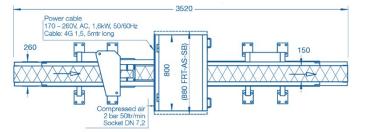

## **SPECIFICATIONS:**

- Connected load: 170 260 V, AC, 50/60 Hz 1,6 kW
- Sound pressure level: 72 dB (A) +/- 2
- Compressed air: 50 ltr/min, 2 bar
- Weight: 340 Kg